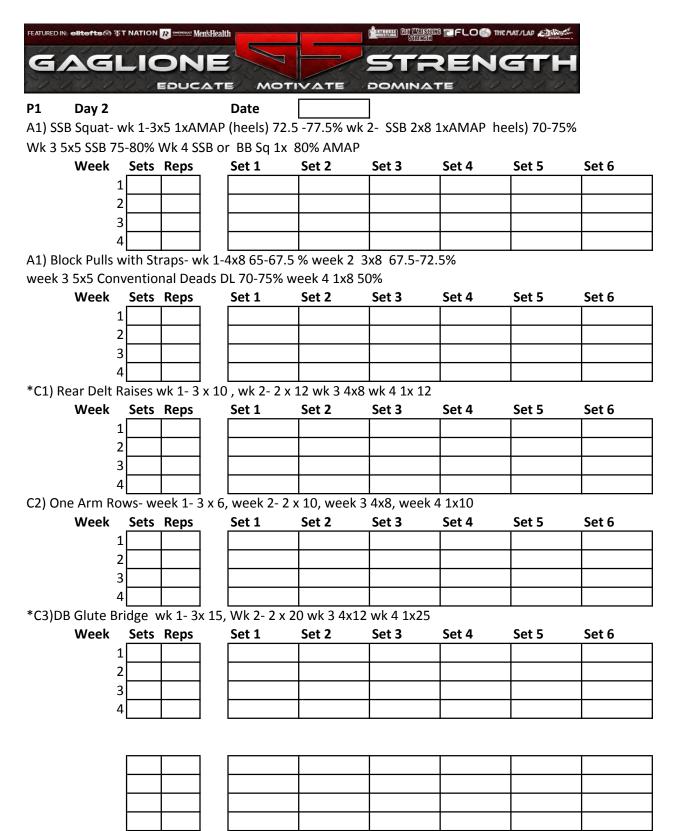

|                                                                                                                                                                         |           |      |         |       |             |                          | BEILINE BEILERE TECHATILAP |                |                 |          |  |
|-------------------------------------------------------------------------------------------------------------------------------------------------------------------------|-----------|------|---------|-------|-------------|--------------------------|----------------------------|----------------|-----------------|----------|--|
| G/                                                                                                                                                                      | AG        | LIC  | DN      |       |             |                          | STR                        | ENG            | атн             | PL/FL/SP |  |
| 00                                                                                                                                                                      | 0.0       | 0.0  | EDUC    | AT    | MOTI        | VATE                     | DOMINAT                    |                | 0.0.0           | BB/DB    |  |
| P1                                                                                                                                                                      | Day 1     |      |         |       | Date        |                          |                            |                |                 |          |  |
| A1) 3ct Pause OHP - wk 1-3x5 1xAMAP 72.5-77.5 % wk 2- Bench 2x5 1xAMAP 3 ct Pause 75-80%<br>Week 3 Pause OHP 5x5 3ct Paused 77.5-82.5% Week 4 OHP BB BP 5RM OR 87% AMAP |           |      |         |       |             |                          |                            |                |                 |          |  |
| Week 3                                                                                                                                                                  |           |      |         | ause  |             |                          |                            |                |                 |          |  |
|                                                                                                                                                                         | Week      |      | Reps    |       | Set 1       | Set 2                    | Set 3                      | Set 4          | Set 5           | Set 6    |  |
|                                                                                                                                                                         |           | 1    |         |       |             |                          |                            |                |                 |          |  |
|                                                                                                                                                                         |           | 2    |         |       |             |                          |                            |                |                 |          |  |
|                                                                                                                                                                         |           | 3    |         |       |             |                          |                            |                |                 |          |  |
| B1) CG                                                                                                                                                                  | Eloor F   | ·    | t Pause | d Fo  | et In wk 1. | <u> </u><br>- 5v & 55% ע | <br>NK 2- 1 X 6 6          | <br>0% wk 3 6x | I<br>5 65% Wk 4 | 2x8 50%  |  |
|                                                                                                                                                                         | Week      |      | Reps    | Jure  | Set 1       | Set 2                    | Set 3                      | Set 4          | Set 5           | Set 6    |  |
| 3-5 ct                                                                                                                                                                  |           | 1    |         |       |             |                          |                            |                |                 |          |  |
| eccent                                                                                                                                                                  | r         | 2    |         |       |             |                          |                            |                |                 |          |  |
|                                                                                                                                                                         |           | 3    |         |       |             |                          |                            |                |                 |          |  |
|                                                                                                                                                                         |           | 4    |         |       |             |                          |                            |                |                 |          |  |
| C1) DB Bench Feet Up - week 1- 2 x 8, week 2- 3 x 12, week 3 4x10 week 4 1x20                                                                                           |           |      |         |       |             |                          |                            |                |                 |          |  |
|                                                                                                                                                                         | Week      | Sets | Reps    |       | Set 1       | Set 2                    | Set 3                      | Set 4          | Set 5           | Set 6    |  |
|                                                                                                                                                                         |           | 1    |         |       |             |                          |                            |                |                 |          |  |
|                                                                                                                                                                         |           | 2    |         |       |             |                          |                            |                |                 |          |  |
|                                                                                                                                                                         |           | 3    |         |       |             |                          |                            |                |                 |          |  |
|                                                                                                                                                                         |           | 4    |         |       |             |                          |                            |                |                 |          |  |
| C2)wo                                                                                                                                                                   | •         |      |         | ise - |             |                          | 3 x 12 week                |                |                 |          |  |
|                                                                                                                                                                         | Week      |      | Reps    |       | Set 1       | Set 2                    | Set 3                      | Set 4          | Set 5           | Set 6    |  |
|                                                                                                                                                                         |           | 1    |         |       |             |                          |                            |                |                 |          |  |
|                                                                                                                                                                         |           | 2    |         |       |             |                          |                            |                |                 |          |  |
|                                                                                                                                                                         |           | 3    |         |       |             |                          |                            |                |                 |          |  |
| *(2) (-                                                                                                                                                                 | abla Triv | ·    | $k_1 2$ | V 15  | wook 2 2 y  | (12 wook 2               | 4x10 Week                  | 4 1 1 2 0      |                 |          |  |
| C5) C6                                                                                                                                                                  | Week      | •    | Reps    | х 13, | Set 1       | Set 2                    | <b>Set 3</b>               | Set 4          | Set 5           | Set 6    |  |
|                                                                                                                                                                         | VVCCK     | 1    | iveh?   |       |             |                          |                            |                |                 |          |  |
|                                                                                                                                                                         |           | 2    |         |       |             |                          |                            |                |                 |          |  |
|                                                                                                                                                                         |           | 3    |         |       |             |                          |                            |                |                 |          |  |
|                                                                                                                                                                         |           | 4    |         |       |             |                          |                            |                |                 |          |  |
|                                                                                                                                                                         |           |      |         |       |             | I                        | ļ                          |                |                 | L        |  |

Notes\*

OHP= overhead press press. Pause at the start

Notes\*

This day is assuming you aren't dong any other lower body work

If you have access to a SSB we recommend is as it will limit stress on shoudlers while trying to improve OHP press strength. You can use a straight bar or other variation if desired or don't have access to a SSB