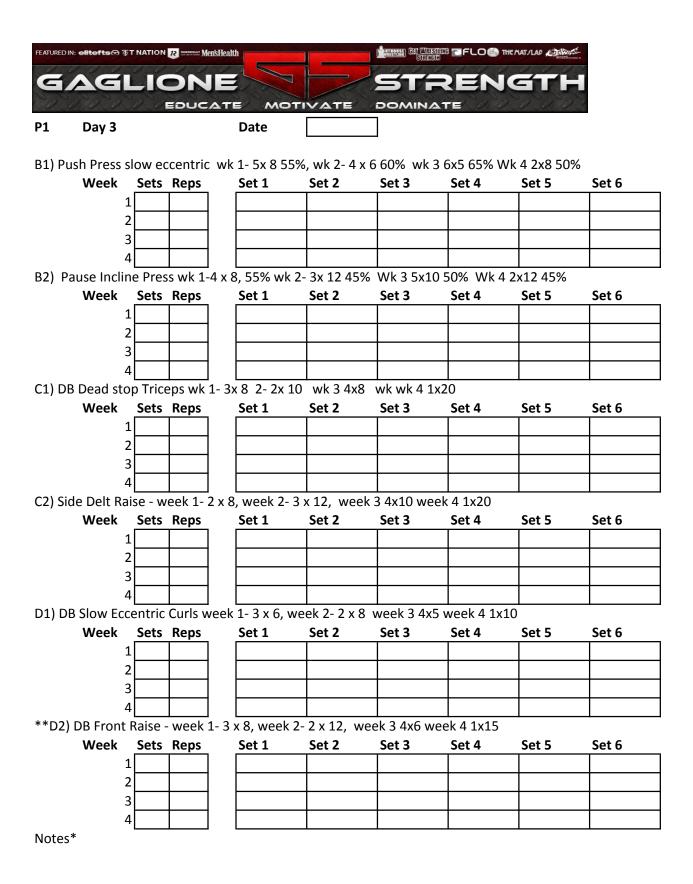

| FEATURED IN:                                                                                                                               | elitefts 🕀 🕉 T N                                                                     |         | e owerenesses MenisHe | ealth          | (" MEISTINE STRINGT |                 |             |            |       |  |  |  |  |
|--------------------------------------------------------------------------------------------------------------------------------------------|--------------------------------------------------------------------------------------|---------|-----------------------|----------------|---------------------|-----------------|-------------|------------|-------|--|--|--|--|
| G                                                                                                                                          | AGL                                                                                  |         | DNE                   |                |                     | STA             | ENG         | атн        |       |  |  |  |  |
| 200                                                                                                                                        | 1000                                                                                 | 00      | DUCA                  | TE MOT         | VATE                | DOMINAT         | and cine    | 0001       |       |  |  |  |  |
| P1                                                                                                                                         | Day 4                                                                                |         |                       | Date           |                     | ]               |             |            |       |  |  |  |  |
|                                                                                                                                            |                                                                                      |         |                       |                |                     | 1               |             |            |       |  |  |  |  |
| A1)Pen                                                                                                                                     | A1)Pendlay Row 3 ct Paused wk 1- 5x 8 55%, wk 2- 4 x 6 60% wk 3 6x5 65% Wk 4 2x8 50% |         |                       |                |                     |                 |             |            |       |  |  |  |  |
|                                                                                                                                            | Week                                                                                 | Sets    | Reps                  | Set 1          | Set 2               | Set 3           | Set 4       | Set 5      | Set 6 |  |  |  |  |
| 3-5 ct                                                                                                                                     | 1                                                                                    |         |                       |                |                     |                 |             |            |       |  |  |  |  |
| eccent                                                                                                                                     |                                                                                      |         |                       |                |                     |                 |             |            |       |  |  |  |  |
|                                                                                                                                            | 3                                                                                    |         |                       |                |                     |                 |             |            |       |  |  |  |  |
| 12) Ch                                                                                                                                     | 4<br>All All All All All All All All All All                                         | tod T   | Bar Bow               | with Dauco w   | k 1 4 v 9 vu        | <br>  2 2 1 1 1 |             | N/L 1 2v12 |       |  |  |  |  |
| A2) Chest Supported T Bar Row with Pause wk 1-4 x 8, wk 2- 3x 12 Wk 3 5x10 Wk 4 2x12<br>Week Sets Reps Set 1 Set 2 Set 3 Set 4 Set 5 Set 6 |                                                                                      |         |                       |                |                     |                 |             |            |       |  |  |  |  |
|                                                                                                                                            | 1                                                                                    |         |                       |                |                     |                 |             |            |       |  |  |  |  |
|                                                                                                                                            | 2                                                                                    |         |                       |                |                     |                 |             |            |       |  |  |  |  |
|                                                                                                                                            | 3                                                                                    |         |                       |                |                     |                 |             |            |       |  |  |  |  |
|                                                                                                                                            | 4                                                                                    |         |                       |                |                     |                 |             |            |       |  |  |  |  |
| B1) Lat                                                                                                                                    | Pulls Down                                                                           | ns or l | Pull Ups              | wk 1- 3x 8 wł  | < 2- 2x 10 w        | /k 3 4x8 wk     | wk 4 1x10   | •          |       |  |  |  |  |
|                                                                                                                                            | Week S                                                                               | Sets    | Reps                  | Set 1          | Set 2               | Set 3           | Set 4       | Set 5      | Set 6 |  |  |  |  |
|                                                                                                                                            | 1                                                                                    |         |                       |                |                     |                 |             |            |       |  |  |  |  |
|                                                                                                                                            | 2                                                                                    |         |                       |                |                     |                 |             |            |       |  |  |  |  |
|                                                                                                                                            | 3                                                                                    |         |                       |                |                     |                 |             |            |       |  |  |  |  |
|                                                                                                                                            | 4                                                                                    |         |                       |                |                     |                 |             |            |       |  |  |  |  |
| C1) De                                                                                                                                     | -                                                                                    |         |                       | 8, week 2-3    |                     |                 |             | Cot C      | Set C |  |  |  |  |
|                                                                                                                                            | 1                                                                                    | Sets    | Reps                  | Set 1          | Set 2               | Set 3           | Set 4       | Set 5      | Set 6 |  |  |  |  |
|                                                                                                                                            | 2                                                                                    |         |                       |                |                     |                 |             |            |       |  |  |  |  |
|                                                                                                                                            | 3                                                                                    |         |                       |                |                     |                 |             |            |       |  |  |  |  |
|                                                                                                                                            | 4                                                                                    |         |                       |                |                     |                 |             |            |       |  |  |  |  |
| C2) Sho                                                                                                                                    | ort Side Pla                                                                         | nk Cla  | amshell v             | week 1- 3 x 6, | week 2- 2 x         | 8 week 3 4      | x5 week 4 1 | x10        |       |  |  |  |  |
|                                                                                                                                            | Week S                                                                               | Sets    | Reps                  | Set 1          | Set 2               | Set 3           | Set 4       | Set 5      | Set 6 |  |  |  |  |
|                                                                                                                                            | 1                                                                                    |         |                       |                |                     |                 |             |            |       |  |  |  |  |
|                                                                                                                                            | 2                                                                                    |         |                       |                |                     |                 |             |            |       |  |  |  |  |
|                                                                                                                                            | 3                                                                                    |         |                       |                |                     |                 |             |            |       |  |  |  |  |
|                                                                                                                                            | 4                                                                                    |         |                       |                |                     |                 |             |            |       |  |  |  |  |
| **C3) Goblet Revserse Lunge- week 1- 3 x 8, week 2- 2 x 12, week 3 4x6 week 4 1x15<br>Week Sets Reps Set 1 Set 2 Set 3 Set 4 Set 5 Set 6   |                                                                                      |         |                       |                |                     |                 |             |            |       |  |  |  |  |
|                                                                                                                                            | . Г                                                                                  | Sets    | керѕ                  | Set 1          | Set 2               | Set 3           | Set 4       | Set 5      | Set 6 |  |  |  |  |
|                                                                                                                                            | 12                                                                                   |         |                       |                |                     |                 |             |            |       |  |  |  |  |
|                                                                                                                                            | 23_                                                                                  |         |                       |                |                     |                 |             |            |       |  |  |  |  |
|                                                                                                                                            | 3                                                                                    |         |                       |                |                     |                 |             |            |       |  |  |  |  |
|                                                                                                                                            | 7L                                                                                   |         |                       |                |                     |                 |             |            |       |  |  |  |  |

Notes\*