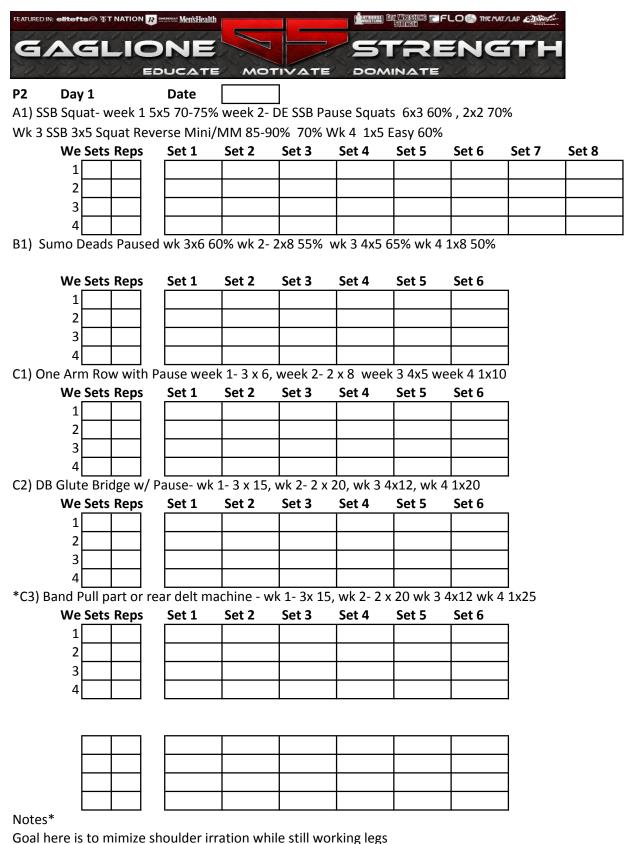

If no boards perform a high spotto press

If no SSB perform high bar or hack squats

Use a deadlfit variation that won't affect lower back Sumo deads or block pulls are good

| FEATURED IN                                                                      | : elitefts (?) (* TNATION ??       | MensHealth |            |                     |               | BAT WRISHING C | FLO S THE M | атлар Стания |       |
|----------------------------------------------------------------------------------|------------------------------------|------------|------------|---------------------|---------------|----------------|-------------|--------------|-------|
| G                                                                                | AGLIO                              | NE         |            |                     | 5             |                | ENG         |              |       |
| 200                                                                              | 000000                             | DUCATE     | MOT        |                     | DON           |                | 00          | 000          |       |
| P2                                                                               | Day 3                              | Date       |            | 7                   |               |                |             |              |       |
| A1) Inc                                                                          | cline Press - wk 1-                | 5s all way | up work    | up to hea           | avy 5 wk 2    | 5 sets of      | 3 near 5R   | M weight     |       |
| wk 3 Speed Bench 10x3 at 60% with bands 5RM wk 4 Speed Bench 6x3 65%, 2x2 70,75% |                                    |            |            |                     |               |                |             |              |       |
|                                                                                  | We Sets Reps                       | Set 1      | Set 2      | Set 3               | Set 4         | Set 5          | Set 6       | Set 7        | Set 8 |
|                                                                                  | 1                                  |            |            |                     |               |                |             |              |       |
|                                                                                  | 2                                  |            |            |                     |               |                |             |              |       |
|                                                                                  | 3                                  |            |            |                     |               |                |             |              |       |
|                                                                                  | 4                                  |            |            |                     |               |                |             |              |       |
| B1) Wi                                                                           | ide Grip Feet Up B                 | ench wk 1  | - 3x 8 55% | 6 wk 2- 2           | x 10 50% v    | vk 3 4x8 (     | 50% wk 4    | 1x8 50%      |       |
|                                                                                  | We Sets Reps                       | Set 1      | Set 2      | Set 3               | Set 4         | Set 5          | Set 6       |              |       |
| use                                                                              | 1                                  |            |            |                     |               |                |             |              |       |
| straps                                                                           | 2                                  |            |            |                     |               |                |             |              |       |
|                                                                                  | 3                                  |            |            |                     |               |                |             |              |       |
|                                                                                  | 4                                  |            |            |                     |               |                |             |              |       |
| C1) DB                                                                           | B Triceps in wk 1-4                | 1 x 12, wk | 2- 3 x 15  | Wk 3 5x             | 12 Wk 4 1     | x20 3          |             |              |       |
|                                                                                  | We Sets Reps                       | Set 1      | Set 2      | Set 3               | Set 4         | Set 5          | Set 6       | _            |       |
|                                                                                  | 1                                  |            |            |                     |               |                |             | _            |       |
|                                                                                  | 2                                  |            |            |                     |               |                |             | _            |       |
|                                                                                  | 3                                  |            |            |                     |               |                |             | _            |       |
|                                                                                  | 4                                  |            |            |                     |               |                |             |              |       |
| *C2) D                                                                           | B curls with Pause                 |            |            |                     |               |                |             |              |       |
|                                                                                  | We Sets Reps                       | Set 1      | Set 2      | Set 3               | Set 4         | Set 5          | Set 6       | 7            |       |
|                                                                                  | 1                                  |            |            |                     |               | -              | -           | -            |       |
|                                                                                  | 2                                  |            |            |                     |               |                |             | _            |       |
|                                                                                  | 3                                  |            |            |                     |               |                |             | _            |       |
| **(2)                                                                            | -                                  |            | howk 1     | 2 4 8 14            | $\frac{1}{1}$ | ) wook 2       |             |              |       |
| (5)                                                                              | Front and side Rai<br>We Sets Reps | Set 1      | Set 2      | - 2 x 8, w<br>Set 3 | Set 4         | Set 5          | Set 6       | 4 1820       |       |
|                                                                                  |                                    |            |            |                     |               |                |             | 7            |       |
|                                                                                  | 2                                  |            |            |                     |               |                |             | _            |       |
|                                                                                  | 3                                  |            |            |                     |               |                |             | -            |       |
|                                                                                  | 4                                  |            |            |                     |               |                |             | -            |       |
|                                                                                  |                                    |            |            |                     |               |                |             |              |       |
|                                                                                  |                                    |            |            |                     |               |                |             |              |       |
|                                                                                  |                                    |            |            |                     |               |                |             | 7            |       |
|                                                                                  |                                    |            |            |                     |               |                |             | -            |       |
|                                                                                  |                                    |            |            |                     |               |                |             | -            |       |
|                                                                                  |                                    |            |            | 1                   | 1             |                |             | 1            |       |
| Notes*                                                                           | *                                  | L          |            | •                   | -             |                | _           |              |       |