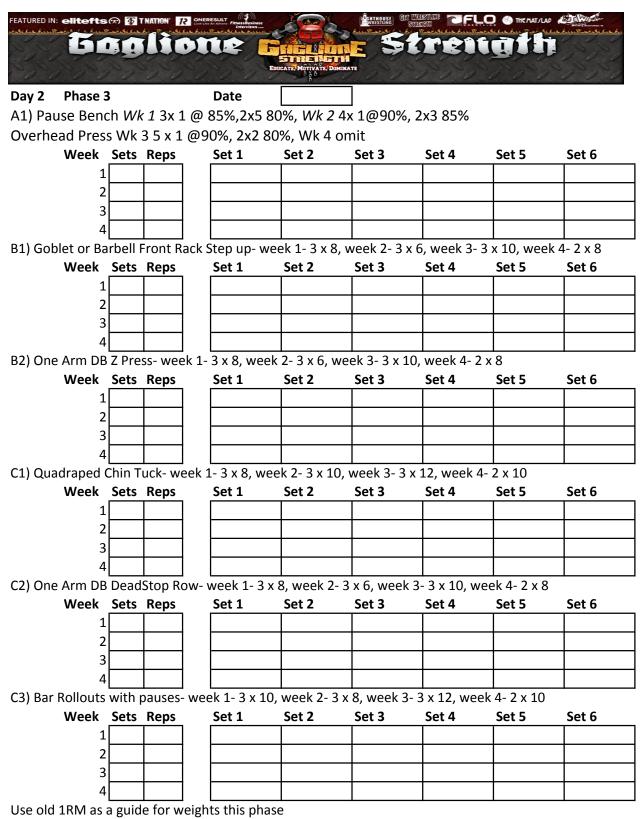

|             |                |  |  |  |
|                                                                                                                                             | L<br>a guid | e for we  | -iøh              | ts this nhase                       | ـــــــــــــــــــــــــــــــــــــ |                         |              | <u> </u>    |                |  |  |  |
| Use old 1RM as a guide for weights this phase                                                                                               |             |           |                   |                                     |                                       |                         |              |             |                |  |  |  |

Week 4 rest and week 5 try for new personal records



Week 4 rest and week 5 try for new personal records

| FEATURED IN: elitefts () TNATION 72 Cond                                                                | RESULT FitnessBusiness | 100 L                  | CET UN                   |                    |         |          |  |  |  |  |  |
|---------------------------------------------------------------------------------------------------------|------------------------|------------------------|--------------------------|--------------------|---------|----------|--|--|--|--|--|
| <b>Santio</b>                                                                                           |                        | FRITT                  | - 51                     | TRA                | ath     | 0000     |  |  |  |  |  |
|