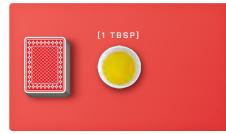

## SAMPLE SERVING SIZES

**15G** Fat from oil

**15G** Fat from nuts

15G FAT FROM NUT BUTTER

20G of protein

40G of protein

1 CUP

2 CUPS