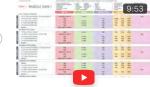

**30G** Carbs from grains

**30G** CARBS FROM FRUIT

60G CARBS FROM GRAINS

60G CARBS FROM FRUIT

| © 2017 RENAISSANCE PERIODIZATION                                                                                                                                           | See enclosed FAQ for more option                                                                                                  | s! (*Grams of protein, fat & carbs are                                                                                                                                                        | from healthy sources, not total weig                          | ght of food)                                      |                |      |                                                                                              |
|----------------------------------------------------------------------------------------------------------------------------------------------------------------------------|-----------------------------------------------------------------------------------------------------------------------------------|-----------------------------------------------------------------------------------------------------------------------------------------------------------------------------------------------|---------------------------------------------------------------|---------------------------------------------------|----------------|------|----------------------------------------------------------------------------------------------|
| MRP / BASE                                                                                                                                                                 | Any Fish (Tuna, Salmon, etc.)<br>Any Seafood (Shrimp, Scallops etc.)<br>Chicken Breast<br>Turkey Breast<br>Any Meat 90% or Leaner | Broccoli         Asparagus           Spinach         Cauliflower           Tomatoes         Brussels Sprouts           Green Peppers         Green Beans           Asparagus         Zucchini | Any Nuts<br>Avocado<br>Olive Oil<br>Canola Oil<br>Avocado Oil | Rice (any t<br>Whole Who<br>Oatmeal<br>Sweet Pota | Sweet Potatoes |      | Gatorade/Powerade<br>Lemonade<br>Coconut Water<br>Advanced Carbs (Vitargo, etc.)<br>Kool Aid |
|                                                                                                                                                                            | Egg Whites                                                                                                                        | 1 Cup = 1 Small Handful                                                                                                                                                                       | Any Natural Nut Butters                                       | Any Fruit                                         |                |      | Any Fruit Juice                                                                              |
|                                                                                                                                                                            | PROTEIN                                                                                                                           | VEGGIES                                                                                                                                                                                       | HEALTHY FATS                                                  | HE                                                | ALTHY CAR      | RBS  | WORKOUT CARBS                                                                                |
| FIRST THING AM TRAINING                                                                                                                                                    |                                                                                                                                   | •                                                                                                                                                                                             | •                                                             | LIGHT                                             | MODERATE       | HARD | •                                                                                            |
| 1. 2/3 of shake upon waking, 1/3 during workout                                                                                                                            | 30g whey in water                                                                                                                 |                                                                                                                                                                                               |                                                               |                                                   |                |      | 40g                                                                                          |
| 2. 20 minutes after workout                                                                                                                                                | 30g                                                                                                                               | 2 cups                                                                                                                                                                                        | 10g                                                           | 50g                                               | 65g            | 85g  |                                                                                              |
| 3. 2-4 hours after last meal                                                                                                                                               | 30g                                                                                                                               | 2 cups                                                                                                                                                                                        | 15g                                                           | 35g                                               | 45g            | 65g  |                                                                                              |
| <ol> <li>2. 20 minutes after workout</li> <li>3. 2-4 hours after last meal</li> <li>4. 3-5 hours after last meal</li> <li>5. 2.5 hours after last meal</li> </ol>          | 30g                                                                                                                               | 2 cups                                                                                                                                                                                        | 15g                                                           | 25g                                               | 35g            | 45g  |                                                                                              |
| 5. 5-5 hours after last mean                                                                                                                                               | 30g                                                                                                                               | 2 cups                                                                                                                                                                                        | 15g                                                           | 15g                                               | 20g            | 30g  |                                                                                              |
| 6. Bedtime                                                                                                                                                                 | 30g casein in water                                                                                                               |                                                                                                                                                                                               | 25g                                                           | 15g                                               | 20g            | 30g  |                                                                                              |
| TRAINING AFTER 1 MEAL                                                                                                                                                      |                                                                                                                                   |                                                                                                                                                                                               |                                                               | LIGHT                                             | MODERATE       | HARD |                                                                                              |
| 1. 1-3 hours before workout                                                                                                                                                | 30g                                                                                                                               | 2 cups                                                                                                                                                                                        | 25g                                                           | 25g                                               | 35g            | 45g  |                                                                                              |
| 2. 1/2 shake during workout, 1/2 right after                                                                                                                               | 30g whey in water                                                                                                                 |                                                                                                                                                                                               |                                                               |                                                   |                |      | 30g                                                                                          |
| <ol> <li>1/2 shake during workout, 1/2 right after</li> <li>40 minutes after workout</li> <li>2-4 hours after last meal</li> <li>5 a 5 hours after last meal</li> </ol>    | 30g                                                                                                                               | 2 cups                                                                                                                                                                                        | 10g                                                           | 50g                                               | 65g            | 85g  |                                                                                              |
| 4. 2-4 hours after last meal                                                                                                                                               | 30g                                                                                                                               | 2 cups                                                                                                                                                                                        | 15g                                                           | 35g                                               | 45g            | 65g  |                                                                                              |
| 5. 3-5 hours after last meal                                                                                                                                               | 30g                                                                                                                               | 2 cups                                                                                                                                                                                        | 15g                                                           | 25g                                               | 35g            | 45g  |                                                                                              |
| 6. Bedtime                                                                                                                                                                 | 30g casein in water                                                                                                               |                                                                                                                                                                                               | 25g                                                           | 15g                                               | 20g            | 30g  |                                                                                              |
| TRAINING AFTER 2 MEALS                                                                                                                                                     |                                                                                                                                   |                                                                                                                                                                                               |                                                               | LIGHT                                             | MODERATE       | HARD |                                                                                              |
| 1. Waking                                                                                                                                                                  | 30g                                                                                                                               | 2 cups                                                                                                                                                                                        | 15g                                                           | 25g                                               | 35g            | 45g  |                                                                                              |
| 2. 1-3 hours before workout                                                                                                                                                | 30g                                                                                                                               | 2 cups                                                                                                                                                                                        | 15g                                                           | 25g                                               | 35g            | 45g  |                                                                                              |
| <ol> <li>1-3 hours before workout</li> <li>1/2 shake during workout, 1/2 right after</li> <li>40 minutes after workout</li> <li>2-4 hours after last meal</li> </ol>       | 30g whey in water                                                                                                                 |                                                                                                                                                                                               |                                                               |                                                   |                |      | 30g                                                                                          |
| 4. 40 minutes after workout                                                                                                                                                | 30g                                                                                                                               | 2 cups                                                                                                                                                                                        | 10g                                                           | 50g                                               | 65g            | 85g  |                                                                                              |
| 5. 2-4 hours after last meal                                                                                                                                               | 30g                                                                                                                               | 2 cups                                                                                                                                                                                        | 15g                                                           | 35g                                               | 45g            | 65g  |                                                                                              |
| 6. Bedtime                                                                                                                                                                 | 30g casein in water                                                                                                               |                                                                                                                                                                                               | 25g                                                           | 15g                                               | 20g            | 30g  |                                                                                              |
| TRAINING AFTER 3 MEALS                                                                                                                                                     |                                                                                                                                   |                                                                                                                                                                                               |                                                               | LIGHT                                             | MODERATE       | HARD |                                                                                              |
| 1. Waking                                                                                                                                                                  | 30g                                                                                                                               | 2 cups                                                                                                                                                                                        | 15g                                                           | 25g                                               | 35g            | 45g  |                                                                                              |
| 2. 3-5 hours after last meal                                                                                                                                               | 30g                                                                                                                               | 2 cups                                                                                                                                                                                        | 15g                                                           | 25g                                               | 35g            | 45g  |                                                                                              |
| 3. 1-3 hours before workout                                                                                                                                                | 30g                                                                                                                               | 2 cups                                                                                                                                                                                        | 15g                                                           | 25g                                               | 35g            | 45g  |                                                                                              |
| <ol> <li>3-5 hours after last meal</li> <li>1-3 hours before workout</li> <li>1/2 shake during workout, 1/2 right after</li> <li>4. 1/2 shake during workout</li> </ol>    | 30g whey in water                                                                                                                 |                                                                                                                                                                                               |                                                               |                                                   |                |      | 30g                                                                                          |
| 5. 40 minutes after workout                                                                                                                                                | 30g                                                                                                                               | 2 cups                                                                                                                                                                                        | 10g                                                           | 50g                                               | 65g            | 85g  |                                                                                              |
| 6. Bedtime                                                                                                                                                                 | 30g casein in water                                                                                                               |                                                                                                                                                                                               | 25g                                                           | 25g                                               | 35g            | 45g  |                                                                                              |
| TRAINING AFTER 4 MEALS                                                                                                                                                     |                                                                                                                                   |                                                                                                                                                                                               |                                                               | LIGHT                                             | MODERATE       | HARD |                                                                                              |
| 1. Waking                                                                                                                                                                  | 30g                                                                                                                               | 2 cups                                                                                                                                                                                        | 15g                                                           | 15g                                               | 20g            | 30g  |                                                                                              |
| 2. 3-5 hours after last meal                                                                                                                                               | 30g                                                                                                                               | 2 cups                                                                                                                                                                                        | 15g                                                           | 15g                                               | 20g            | 30g  |                                                                                              |
| 3. 3-5 hours after last meal                                                                                                                                               | 30g                                                                                                                               | 2 cups                                                                                                                                                                                        | 15g                                                           | 15g                                               | 20g            | 40g  |                                                                                              |
| <ol> <li>3-5 hours after last meal</li> <li>3-5 hours after last meal</li> <li>4. 1-3 hours before workout</li> <li>5. 1/2 shake during workout 1/2 right after</li> </ol> | 30g                                                                                                                               | 2 cups                                                                                                                                                                                        | 15g                                                           | 35g                                               | 45g            | 60g  |                                                                                              |
| <b>5.</b> 1/2 shake during workout, 1/2 right after                                                                                                                        | 30g whey in water                                                                                                                 |                                                                                                                                                                                               |                                                               |                                                   |                |      | 60g                                                                                          |
| 6. Bedtime                                                                                                                                                                 | 30g                                                                                                                               | 2 cups                                                                                                                                                                                        | 15g                                                           | 50g                                               | 65g            | 90g  |                                                                                              |
| NON-WEIGHT TRAINING DAY                                                                                                                                                    |                                                                                                                                   |                                                                                                                                                                                               |                                                               |                                                   |                |      |                                                                                              |
| a. Waking                                                                                                                                                                  | 35g                                                                                                                               | 2 cups                                                                                                                                                                                        | 10g                                                           |                                                   | 25g            |      |                                                                                              |
| 2. 3-5 hours after last meal                                                                                                                                               | 35g                                                                                                                               | 2 cups                                                                                                                                                                                        | 15g                                                           |                                                   | 25g            |      |                                                                                              |
| 3. 3-5 hours after last meal                                                                                                                                               | 35g                                                                                                                               | 2 cups                                                                                                                                                                                        | 15g                                                           |                                                   | 25g            |      |                                                                                              |
| <ol> <li>3-5 hours after last meal</li> </ol>                     | 35g                                                                                                                               | 2 cups                                                                                                                                                                                        | 15g                                                           |                                                   | 25g            |      |                                                                                              |
| 5. Bedtime                                                                                                                                                                 | 35g casein in water                                                                                                               |                                                                                                                                                                                               | 25g                                                           |                                                   |                |      |                                                                                              |

| © 2017 RENAISSANCE PERIODIZATION                                                                                                                                     | See enclosed FAQ for more option                                                                                                                | s! (*Grams of protein, fat & carbs are                                                                                                                                                                                          | from healthy sources, not total weig                                                     | ht of food)                        |                |      |                                                                                                                 |
|----------------------------------------------------------------------------------------------------------------------------------------------------------------------|-------------------------------------------------------------------------------------------------------------------------------------------------|---------------------------------------------------------------------------------------------------------------------------------------------------------------------------------------------------------------------------------|------------------------------------------------------------------------------------------|------------------------------------|----------------|------|-----------------------------------------------------------------------------------------------------------------|
| <b>P</b> / FAT LOSS 1                                                                                                                                                | Any Fish (Tuna, Salmon, etc.)<br>Any Seafood (Shrimp, Scallops etc.)<br>Chicken Breast<br>Turkey Breast<br>Any Meat 90% or Leaner<br>Egg Whites | Broccoli         Asparagus           Spinach         Cauliflower           Tomatoes         Brussels Sprouts           Green Peppers         Green Beans           Asparagus         Zucchini           1 Cup = 1 Small Handful | Any Nuts<br>Avocado<br>Olive Oil<br>Canola Oil<br>Avocado Oil<br>Any Natural Nut Butters | Rice (any t<br>Whole Wh<br>Oatmeal | Sweet Potatoes |      | Gatorade/Powerade<br>Lemonade<br>Coconut Water<br>Advanced Carbs (Vitargo, etc.)<br>Kool Aid<br>Any Fruit Juice |
|                                                                                                                                                                      | PROTEIN                                                                                                                                         | VEGGIES                                                                                                                                                                                                                         | HEALTHY FATS                                                                             | HE                                 | ALTHY CAP      | RBS  | WORKOUT CARBS                                                                                                   |
| FIRST THING AM TRAINING                                                                                                                                              | · · · · · · · · · · · · · · · · · · ·                                                                                                           | •                                                                                                                                                                                                                               |                                                                                          | LIGHT                              | MODERATE       | HARD |                                                                                                                 |
| <b>1.</b> 2/3 of shake upon waking, 1/3 during workout                                                                                                               | 30g whey in water                                                                                                                               |                                                                                                                                                                                                                                 |                                                                                          |                                    |                |      | 40g                                                                                                             |
| 2. 20 minutes after workout                                                                                                                                          | 30g                                                                                                                                             | 3 cups                                                                                                                                                                                                                          |                                                                                          | 50g                                | 65g            | 85g  |                                                                                                                 |
| 3. 2-4 hours after last meal                                                                                                                                         | 30g                                                                                                                                             | 3 cups                                                                                                                                                                                                                          |                                                                                          | 35g                                | 45g            | 60g  |                                                                                                                 |
| <ol> <li>2. 20 minutes after workout</li> <li>3. 2-4 hours after last meal</li> <li>4. 3-5 hours after last meal</li> <li>5. 3-5 hours after last meal</li> </ol>    | 30g                                                                                                                                             | 3 cups                                                                                                                                                                                                                          |                                                                                          | 25g                                | 35g            | 45g  |                                                                                                                 |
| <b>5.</b> 3-5 hours after last meal                                                                                                                                  | 30g                                                                                                                                             | 3 cups                                                                                                                                                                                                                          | 10g                                                                                      | 15g                                | 20g            | 30g  |                                                                                                                 |
| 6. Bedtime                                                                                                                                                           | 30g casein in water                                                                                                                             |                                                                                                                                                                                                                                 | 25g                                                                                      | 15g                                | 20g            | 30g  |                                                                                                                 |
| TRAINING AFTER 1 MEAL                                                                                                                                                |                                                                                                                                                 |                                                                                                                                                                                                                                 |                                                                                          | LIGHT                              | MODERATE       | HARD |                                                                                                                 |
| 1. 1-3 hours before workout                                                                                                                                          | 30g                                                                                                                                             | 3 cups                                                                                                                                                                                                                          |                                                                                          | 25g                                | 35g            | 45g  |                                                                                                                 |
| 2. 1/2 shake during workout, 1/2 right after                                                                                                                         | 30g whey in water                                                                                                                               |                                                                                                                                                                                                                                 |                                                                                          |                                    |                |      | 30g                                                                                                             |
| <ol> <li>1/2 shake during workout, 1/2 right after</li> <li>40 minutes after workout</li> <li>2-4 hours after last meal</li> <li>5 bours after last meal</li> </ol>  | 30g                                                                                                                                             | 3 cups                                                                                                                                                                                                                          |                                                                                          | 50g                                | 65g            | 85g  |                                                                                                                 |
| 4. 2-4 hours after last meal                                                                                                                                         | 30g                                                                                                                                             | 3 cups                                                                                                                                                                                                                          |                                                                                          | 35g                                | 45g            | 60g  |                                                                                                                 |
| 5. 3-5 hours after last meal                                                                                                                                         | 30g                                                                                                                                             | 3 cups                                                                                                                                                                                                                          | 10g                                                                                      | 25g                                | 35g            | 45g  |                                                                                                                 |
| 6. Bedtime                                                                                                                                                           | 30g casein in water                                                                                                                             |                                                                                                                                                                                                                                 | 25g                                                                                      | 15g                                | 20g            | 30g  |                                                                                                                 |
| TRAINING AFTER 2 MEALS                                                                                                                                               |                                                                                                                                                 |                                                                                                                                                                                                                                 |                                                                                          | LIGHT                              | MODERATE       | HARD |                                                                                                                 |
| 1. Waking                                                                                                                                                            | 30g                                                                                                                                             | 3 cups                                                                                                                                                                                                                          |                                                                                          | 25g                                | 35g            | 45g  |                                                                                                                 |
| 2. 1-3 hours before workout                                                                                                                                          | 30g                                                                                                                                             | 3 cups                                                                                                                                                                                                                          |                                                                                          | 25g                                | 35g            | 45g  |                                                                                                                 |
| <ol> <li>1-3 hours before workout</li> <li>1/2 shake during workout, 1/2 right after</li> <li>40 minutes after workout</li> <li>2-4 hours after last meal</li> </ol> | 30g whey in water                                                                                                                               |                                                                                                                                                                                                                                 |                                                                                          |                                    |                |      | 30g                                                                                                             |
| 4. 40 minutes after workout                                                                                                                                          | 30g                                                                                                                                             | 3 cups                                                                                                                                                                                                                          |                                                                                          | 50g                                | 65g            | 85g  |                                                                                                                 |
| 5. 2-4 hours after last meal                                                                                                                                         | 30g                                                                                                                                             | 3 cups                                                                                                                                                                                                                          | 10g                                                                                      | 35g                                | 45g            | 60g  |                                                                                                                 |
| 6. Bedtime                                                                                                                                                           | 30g casein in water                                                                                                                             |                                                                                                                                                                                                                                 | 25g                                                                                      | 15g                                | 20g            | 30g  |                                                                                                                 |
| TRAINING AFTER 3 MEALS                                                                                                                                               |                                                                                                                                                 |                                                                                                                                                                                                                                 |                                                                                          | LIGHT                              | MODERATE       | HARD |                                                                                                                 |
| 1. Waking                                                                                                                                                            | 30g                                                                                                                                             | 3 cups                                                                                                                                                                                                                          |                                                                                          | 25g                                | 35g            | 45g  |                                                                                                                 |
| 🖁 2. 3-5 hours after last meal                                                                                                                                       | 30g                                                                                                                                             | 3 cups                                                                                                                                                                                                                          |                                                                                          | 25g                                | 35g            | 45g  |                                                                                                                 |
| <ol> <li>3-5 hours after last meal</li> <li>1-3 hours before workout</li> <li>1/2 shake during workout, 1/2 right after</li> <li>40 minutes after workout</li> </ol> | 30g                                                                                                                                             | 3 cups                                                                                                                                                                                                                          |                                                                                          | 25g                                | 35g            | 45g  |                                                                                                                 |
| <b>4.</b> 1/2 shake during workout, 1/2 right after                                                                                                                  | 30g whey in water                                                                                                                               |                                                                                                                                                                                                                                 |                                                                                          |                                    |                |      | 30g                                                                                                             |
| <b>5.</b> 40 minutes after workout                                                                                                                                   | 30g                                                                                                                                             | 3 cups                                                                                                                                                                                                                          | 10g                                                                                      | 50g                                | 65g            | 85g  |                                                                                                                 |
| 6. Bedtime                                                                                                                                                           | 30g casein in water                                                                                                                             |                                                                                                                                                                                                                                 | 25g                                                                                      | 25g                                | 35g            | 45g  |                                                                                                                 |
| TRAINING AFTER 4 MEALS                                                                                                                                               |                                                                                                                                                 |                                                                                                                                                                                                                                 |                                                                                          | LIGHT                              | MODERATE       | HARD |                                                                                                                 |
| 1. Waking                                                                                                                                                            | 30g                                                                                                                                             | 3 cups                                                                                                                                                                                                                          |                                                                                          | 15g                                | 20g            | 30g  |                                                                                                                 |
| 2. 3-5 hours after last meal                                                                                                                                         | 30g                                                                                                                                             | 3 cups                                                                                                                                                                                                                          |                                                                                          | 15g                                | 20g            | 30g  |                                                                                                                 |
| <ol> <li>3-5 hours after last meal</li> <li>3-5 hours after last meal</li> <li>4. 1-3 hours before workout</li> <li>5. 1/2 spake during workout</li> </ol>           | 30g                                                                                                                                             | 3 cups                                                                                                                                                                                                                          |                                                                                          | 15g                                | 20g            | 30g  |                                                                                                                 |
| 4. 1-3 hours before workout                                                                                                                                          | 30g                                                                                                                                             | 3 cups                                                                                                                                                                                                                          | 15g                                                                                      | 35g                                | 45g            | 60g  |                                                                                                                 |
| <b>5.</b> 1/2 shake during workout, 1/2 right after                                                                                                                  | 30g whey in water                                                                                                                               |                                                                                                                                                                                                                                 |                                                                                          |                                    |                |      | 60g                                                                                                             |
| 6. Bedtime                                                                                                                                                           | 30g                                                                                                                                             | 3 cups                                                                                                                                                                                                                          | 15g                                                                                      | 50g                                | 65g            | 85g  |                                                                                                                 |
| NON-WEIGHT TRAINING DAY                                                                                                                                              |                                                                                                                                                 |                                                                                                                                                                                                                                 |                                                                                          |                                    |                |      |                                                                                                                 |
| 1. Waking                                                                                                                                                            | 35g                                                                                                                                             | 3 cups                                                                                                                                                                                                                          |                                                                                          |                                    | 25g            |      |                                                                                                                 |
| <ol> <li>3-5 hours after last meal</li> </ol>               | 35g                                                                                                                                             | 3 cups                                                                                                                                                                                                                          |                                                                                          |                                    | 25g            |      |                                                                                                                 |
| 3. 3-5 hours after last meal                                                                                                                                         | 35g                                                                                                                                             | 3 cups                                                                                                                                                                                                                          |                                                                                          |                                    | 25g            |      |                                                                                                                 |
| 4. 3-5 hours after last meal                                                                                                                                         | 35g                                                                                                                                             | 3 cups                                                                                                                                                                                                                          | 10g                                                                                      |                                    | 25g            |      |                                                                                                                 |
| 5. Bedtime                                                                                                                                                           | 35g casein in water                                                                                                                             |                                                                                                                                                                                                                                 | 25g                                                                                      |                                    |                |      |                                                                                                                 |