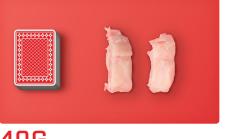

## SAMPLE SERVING SIZES

**15G** Fat from oil

**15G** Fat from nuts

15G FAT FROM NUT BUTTER

20G of protein

40G of protein

1 CUP

2 CUPS