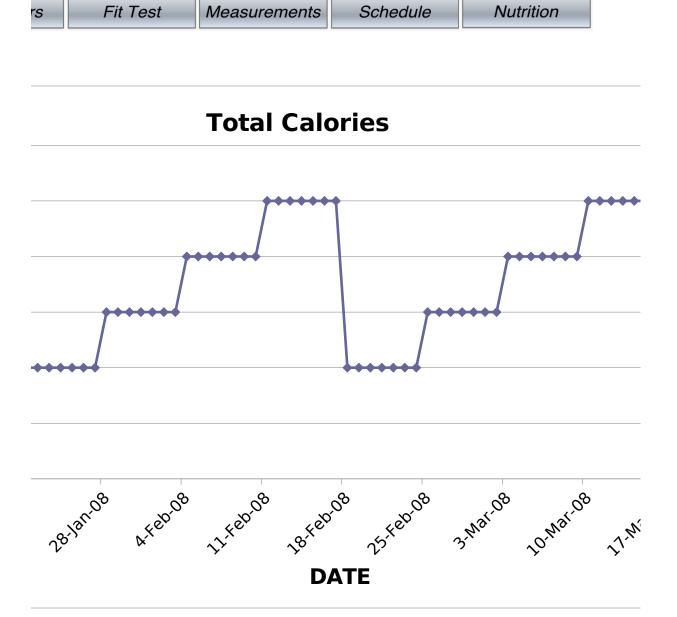

| lculators | Fit Test | Measurements | Schedule | Nutriti |
|-----------|----------|--------------|----------|---------|
|-----------|----------|--------------|----------|---------|

| Week 5   | Week 6    | Week 7    | Week 8    | Week 9   | Week 10   | Week 11   |
|----------|-----------|-----------|-----------|----------|-----------|-----------|
| 4-Feb-08 | 11-Feb-08 | 18-Feb-08 | 25-Feb-08 | 3-Mar-08 | 10-Mar-08 | 17-Mar-08 |
|          |           |           |           |          |           |           |
|          |           |           |           |          |           |           |
|          |           |           |           |          |           |           |
|          |           |           |           |          |           |           |
|          |           |           |           |          |           |           |
|          |           |           |           |          |           |           |
|          |           |           |           |          |           |           |
|          |           |           |           |          |           |           |
|          |           |           |           |          |           |           |
|          |           |           |           |          |           |           |
|          |           |           |           |          |           |           |
|          |           |           |           |          |           |           |
|          |           |           |           |          |           |           |
|          |           |           |           |          |           |           |
|          |           |           |           |          |           |           |
|          |           |           |           |          |           |           |
|          |           |           |           |          |           |           |
|          |           |           |           |          |           |           |

| Week 12   | Final     |
|-----------|-----------|
| 24-Mar-08 | 31-Mar-08 |
|           |           |
|           |           |
|           |           |
|           |           |
|           |           |
|           |           |
|           |           |
|           |           |
|           |           |
|           |           |
|           |           |
|           |           |
|           |           |
|           |           |
|           |           |
|           |           |
|           |           |
|           |           |