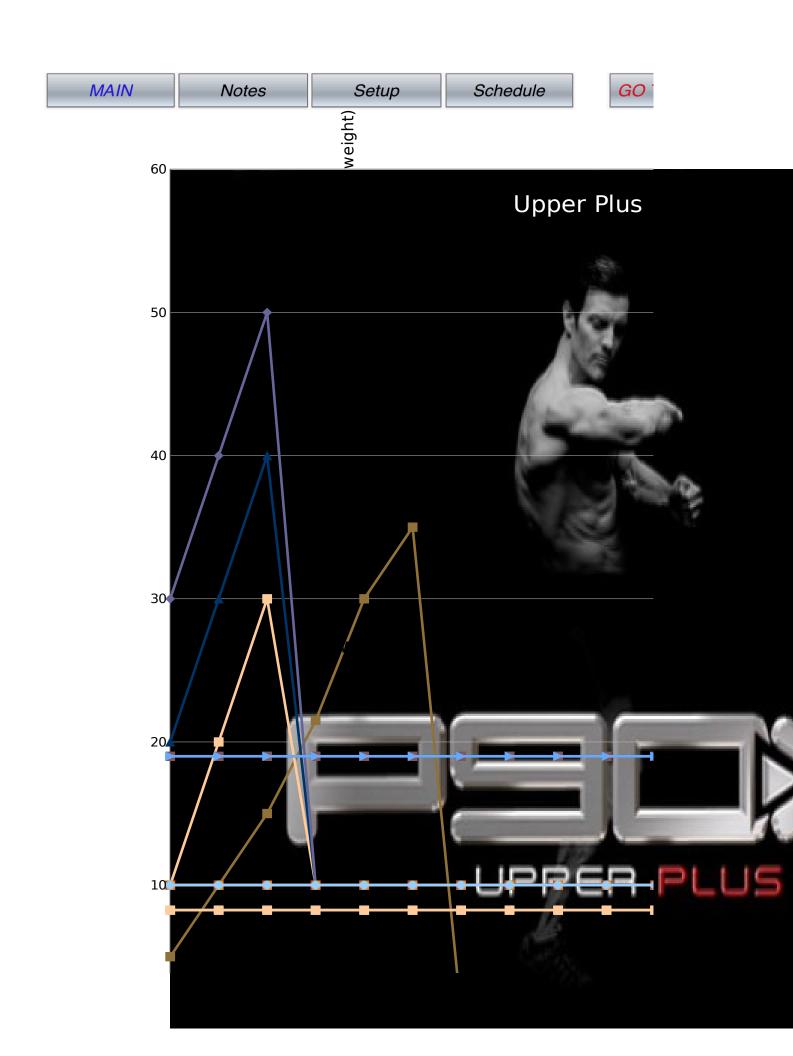

Throughout the spreadsheet exercises with weights are accounted as a reps x weight s-only exercises (push-ups with a value of 20 and Lawnmowers with a value of 300 on the same Its by a fixed number and bring all the results on a similar scale. 10 seems to work well.