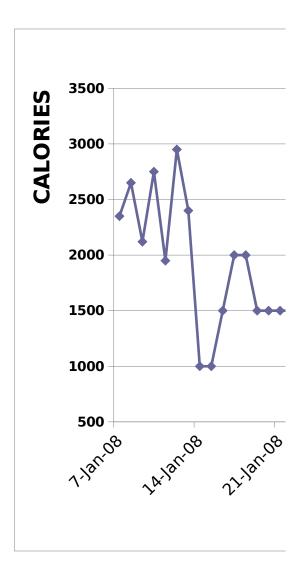

| R     |     |
|-------|-----|
| 37    | yrs |
|       |     |
| 184.1 | Bpm |
| 110   | Bpm |
| 120   | Bpm |
| 138   | Bpm |
| 156   | Bpm |
| 175   | Rnm |

|                          |                  | Start    | Week 2    | Week 3    | Week 4    |
|--------------------------|------------------|----------|-----------|-----------|-----------|
|                          | Date             | 7-Jan-08 | 14-Jan-08 | 21-Jan-08 | 28-Jan-08 |
|                          | Neck<br>Shoulder |          |           |           |           |
|                          | Chest            |          |           |           |           |
|                          | Waist            |          |           |           |           |
|                          | Abdomen          |          |           |           |           |
|                          | Hips             |          |           |           |           |
| Measurements             | Thigh            |          |           |           |           |
| (inch)                   | Knee             |          |           |           |           |
|                          | Calf             |          |           |           |           |
|                          | Ankle            |          |           |           |           |
|                          | Arm              |          |           |           |           |
|                          | Forearm          |          |           |           |           |
|                          | Wrist            |          |           |           |           |
|                          | Waist-Hip Ratio  |          |           |           |           |
|                          | Pectoral         |          |           |           |           |
|                          | Abdominal        |          |           |           |           |
| Body Fat<br>Measurements | Thigh            |          |           |           |           |
|                          | Tricep           |          |           |           |           |
| (mm)                     | Subscapular      |          |           |           |           |
|                          | Suprailiac       |          |           |           |           |
|                          | Axilla           |          |           |           |           |

| lculators | Fit Test | Measurements | Schedule | Nutriti |
|-----------|----------|--------------|----------|---------|
|-----------|----------|--------------|----------|---------|

| Week 5   | Week 6    | Week 7    | Week 8    | Week 9   | Week 10   | Week 11   |
|----------|-----------|-----------|-----------|----------|-----------|-----------|
| 4-Feb-08 | 11-Feb-08 | 18-Feb-08 | 25-Feb-08 | 3-Mar-08 | 10-Mar-08 | 17-Mar-08 |
|          |           |           |           |          |           |           |
|          |           |           |           |          |           |           |
|          |           |           |           |          |           |           |
|          |           |           |           |          |           |           |
|          |           |           |           |          |           |           |
|          |           |           |           |          |           |           |
|          |           |           |           |          |           |           |
|          |           |           |           |          |           |           |
|          |           |           |           |          |           |           |
|          |           |           |           |          |           |           |
|          |           |           |           |          |           |           |
|          |           |           |           |          |           |           |
|          |           |           |           |          |           |           |
|          |           |           |           |          |           |           |
|          |           |           |           |          |           |           |
|          |           |           |           |          |           |           |
|          |           |           |           |          |           |           |
|          |           |           |           |          |           |           |