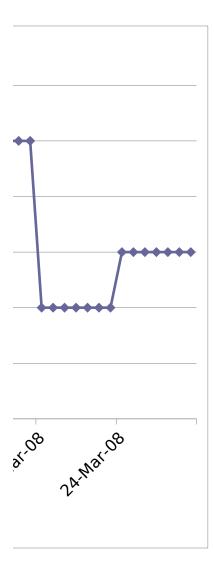

| Week 12   | Final     |
|-----------|-----------|
| 24-Mar-08 | 31-Mar-08 |
|           |           |
|           |           |
|           |           |
|           |           |
|           |           |
|           |           |
|           |           |
|           |           |
|           |           |
|           |           |
|           |           |
|           |           |
|           |           |
|           |           |
|           |           |
|           |           |
|           |           |
|           |           |