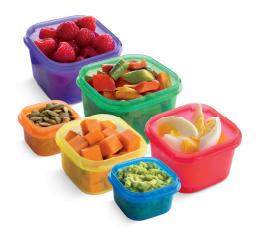

## **PORTION-CONTROL CONTAINERS**

Your seven color-coded containers will be used to portion out every meal, including snacks and desserts. Since we've figured out exactly how much goes into each container, there's no need for you to calorie-count or use your kitchen scale. You should also use your containers to transport your meals when you're on-the-go.

Here's how it works. The chart below features your daily portions below colored squares. So if you see a "5" below the Yellow square, that means you'll be filling the **Yellow Container (Carbohydrates)** five times a day.

To learn which foods to fill your containers with, see the Ultimate Portion Fix Container Food lists, which you'll find under Program Materials on Beachbody On Demand.

THE CHART BELOW TELLS YOU HOW MANY OF EACH CONTAINER YOU CAN EAT DAILY.